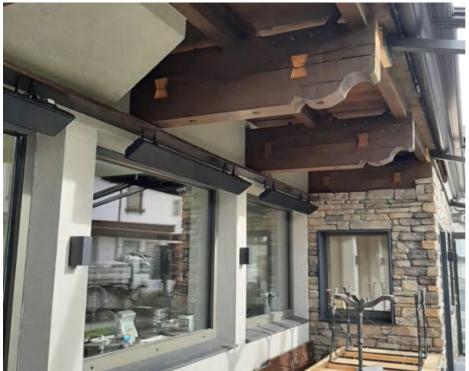

### **PROJECT** PIZZERIA EHRWALD

Location: Austria Heaters: SC2400-Plus Mounting type: Wall mounting