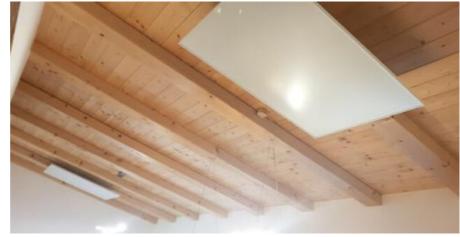

### **PROJECT** FAMILY HOUSE AUSTRIA

Heaters: IC Series Mounting type: Ceiling mounting