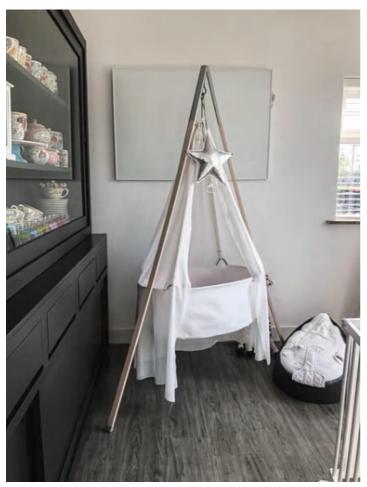

## **PROJECT** CHILD CARE CENTER

Location: Netherlands Heaters: PE1000-Plus Moutning type: Wall mounting