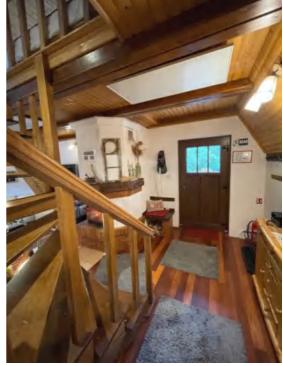

### **PROJECT** CHALET GORSKI KOTAR

Location: Croatia Heaters:PE700-Plus and TH600-Pro Mounting type: Wall and ceiling mounting