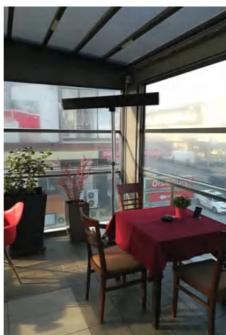

## **PROJECT** RESTAURANT MACEDONIA

Location: Macedonia Heaters: 8PCS SC2400 Mounting type: Wall mounting