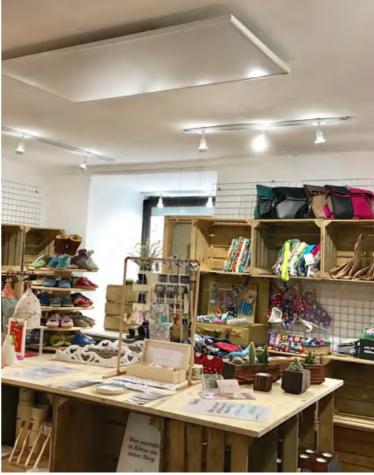

#### **PROJECT** KASTL SHOP

Location: Innsbruck, Austria Heaters: PE540, PE700 and PE1000 Mounting type: Wall and ceiling mounting

**PROJECT** FORMER WATER RESERVOIR

Location: Karvina - Ostrava North Moravia, Czech Republic Heaters: PE Series, totally 95PCS in 16 apartments Heating capacity: 42,340W Mounting type: Ceiling mounting