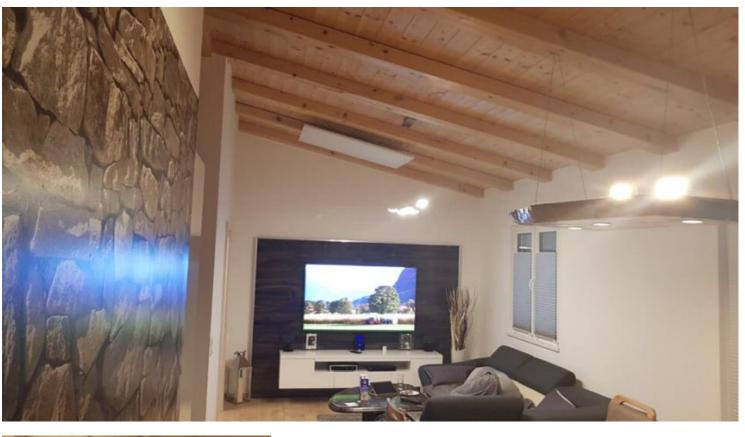

### **PROJECT** FAMILY HOUSE AUSTRIA

Heaters: IC Series Mounting type: Ceiling mounting