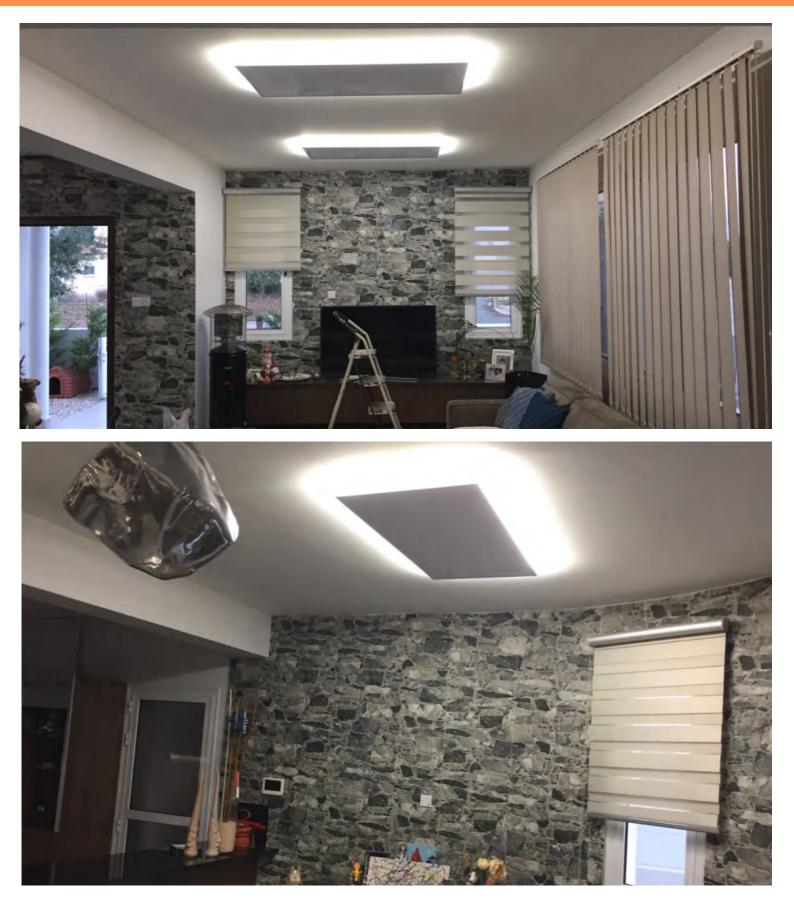

## **PROJECT** LIGHITNG CEILING

Location: Cypurus Heaters: PE700-Plus with customized back lighting Mounting type: Ceiling mounting