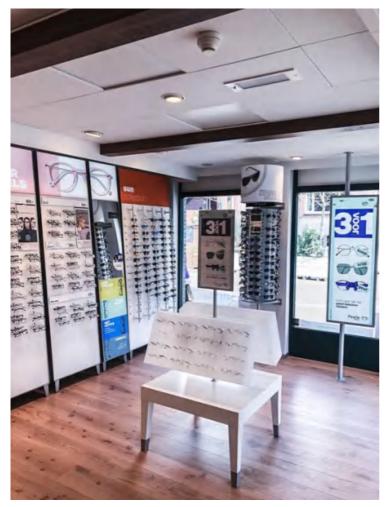

## **PROJECT** OPTICAL STORE

Location: Netherlands Heaters: PE350 Mounting type: Integrated to ceiling grid