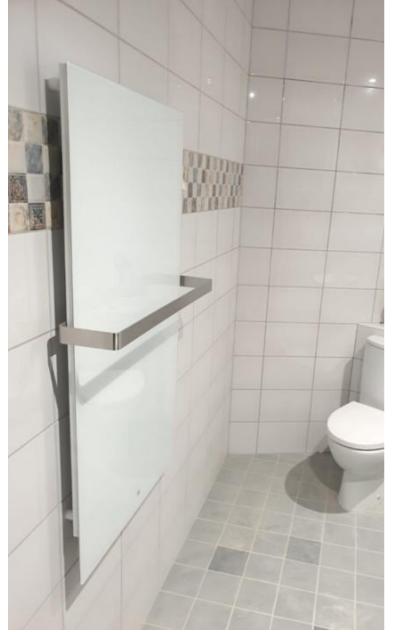

## **PROJECT** NB HOTEL

Location: Riga, Latvia Heaters: 11PCS TH600-Pro for bathroom Mounting type: Wall mounting