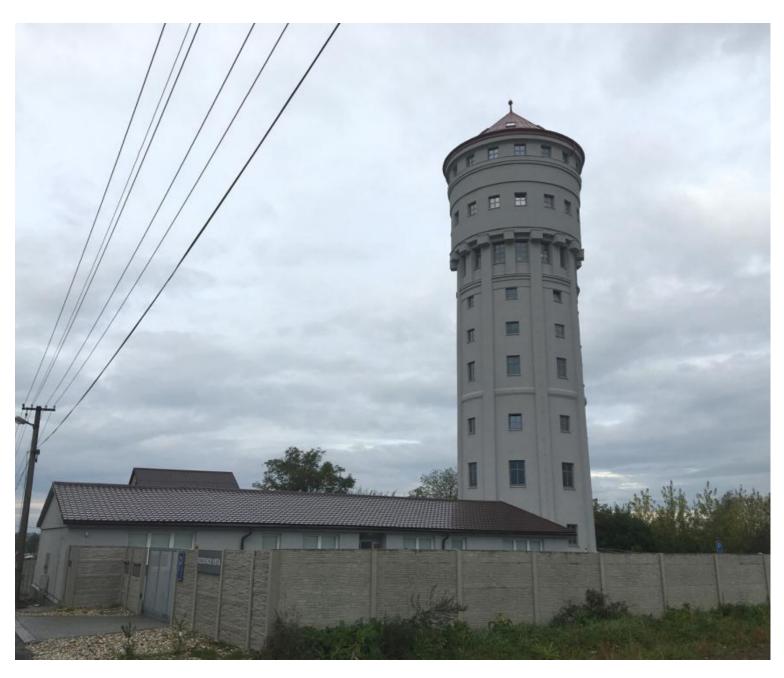

#### **PROJECT** KASTL SHOP

Location: Innsbruck, Austria Heaters: PE540, PE700 and PE1000 Mounting type: Wall and ceiling mounting

**PROJECT** FORMER WATER RESERVOIR

Location: Karvina - Ostrava North Moravia, Czech Republic Heaters: PE Series, totally 95PCS in 16 apartments Heating capacity: 42,340W Mounting type: Ceiling mounting