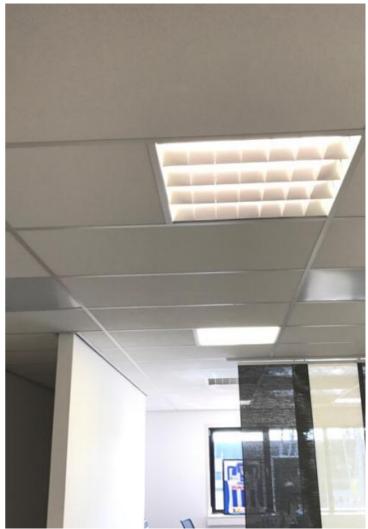

## **PROJECT** OFFICE CEILING NETHERLANDS

Location: Zwolle, Netherlands Heaters: PE700 Moutning type: Integrated to ceiling grid