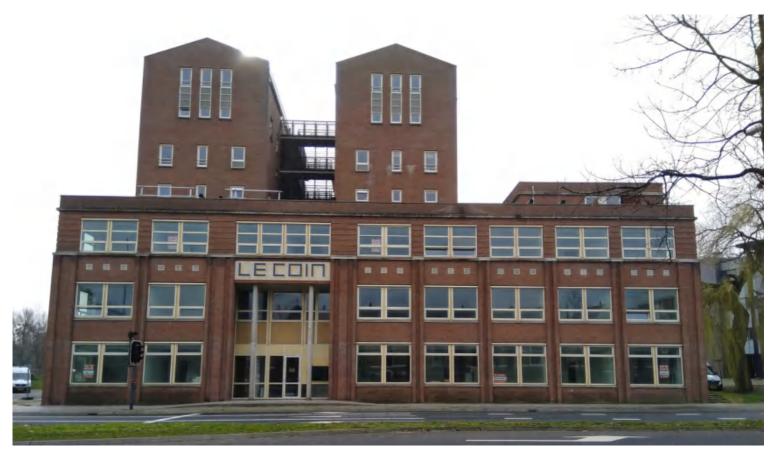

## **PROJECT** CHILD CARE CENTER

Location: Netherlands Heaters: PE1000-Plus Moutning type: Wall mounting