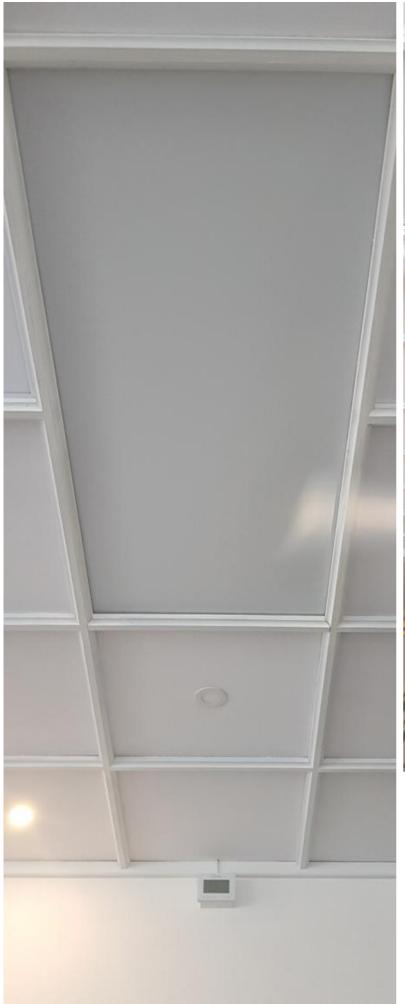

## **PROJECT** MOBILE HOUSE

Location: Croatia Heaters: PE-Plus Mounting type: Ceiling mounting