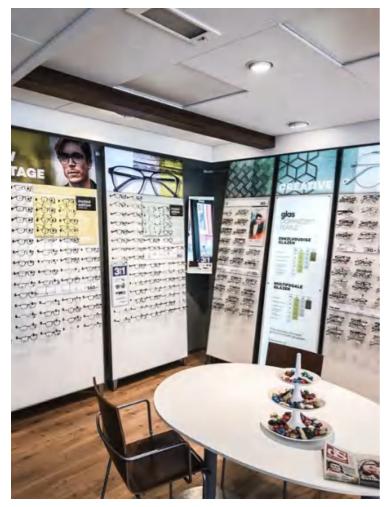

## **PROJECT** OPTICAL STORE

Location: Netherlands Heaters: PE350 Mounting type: Integrated to ceiling grid