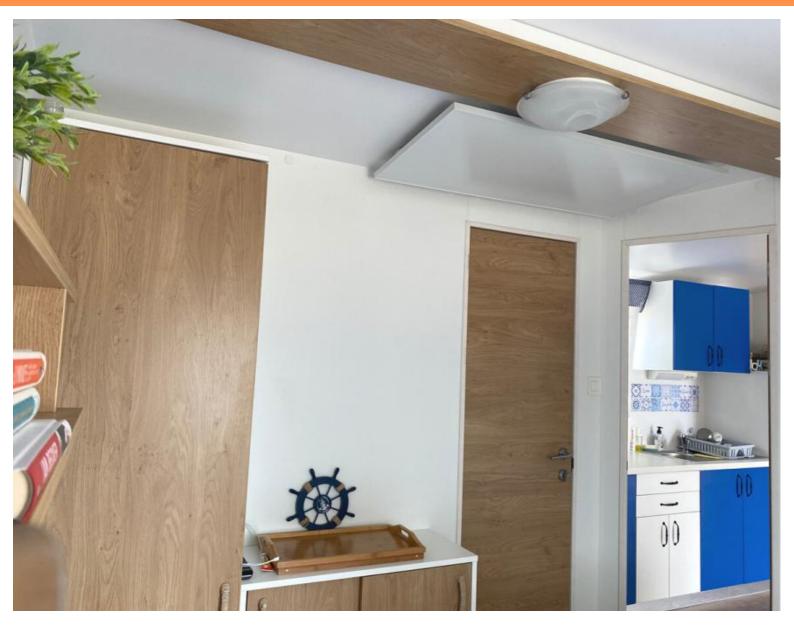

## **PROJECT** MOBILE HOUSE

Location: Croatia Heaters: PE-Plus Mounting type: Ceiling mounting