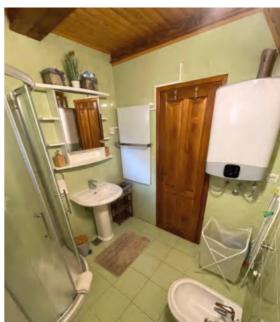

## **PROJECT** NB HOTEL

Location: Riga, Latvia Heaters: 11PCS TH600-Pro for bathroom Mounting type: Wall mounting