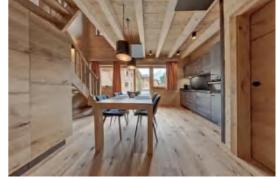

# **PROJECT** CHALETS

Location: Ehrwald Austria Panels:43PCS IC400-Plus, 119SPCS IC700-Plus, 39PCS IC900-Plus, all with custom color of RAL7021 Heating area: 1,700m<sup>2</sup> Mounting type: Ceiling mounting Partner: Kleißl Heiztechnik