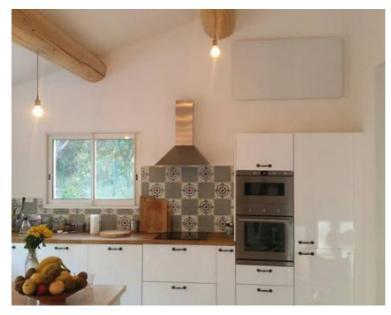

# **PROJECT** CHALETS

Location: Ehrwald Austria Panels:43PCS IC400-Plus, 119SPCS IC700-Plus, 39PCS IC900-Plus, all with custom color of RAL7021 Heating area: 1,700m<sup>2</sup> Mounting type: Ceiling mounting Partner: Kleißl Heiztechnik