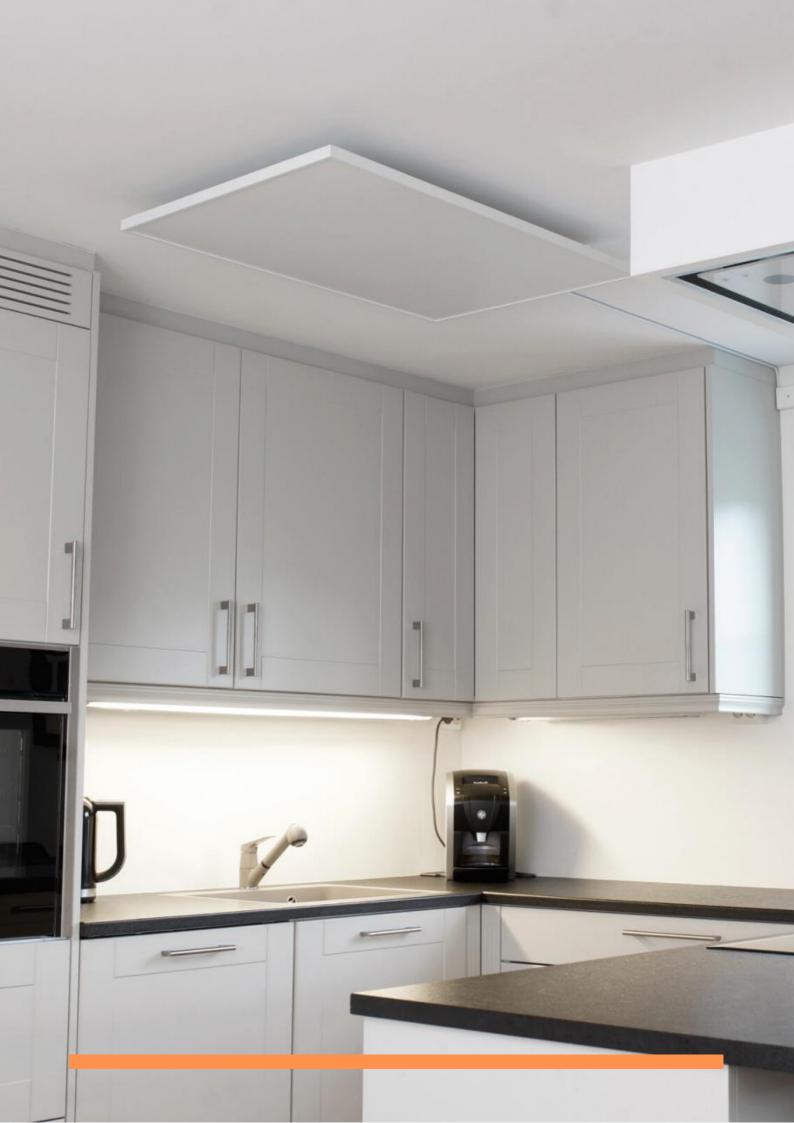

## **PROJECT** OFFICE CEILING NETHERLANDS

Location: Zwolle, Netherlands Heaters: PE700 Moutning type: Integrated to ceiling grid