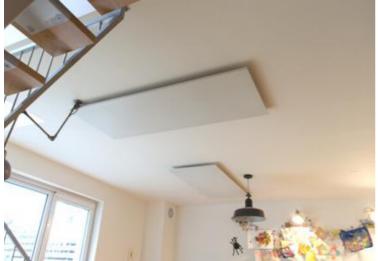

### **PROJECT** VILLA FRANCE

Heaters: IC Series Mounting type: Wall mounting

#### **PROJECT** BASEMENT NETHERLANDS

Heaters: IC Series Mounting type: Wall mounting

### **PROJECT** FAMILY HOUSE AUSTRIA

Heaters: IC Series Mounting type: Ceiling mounting

### **PROJECT** HOUSE AUSTRIA

Heaters: GD and PE series Mounting type: Wall mounting