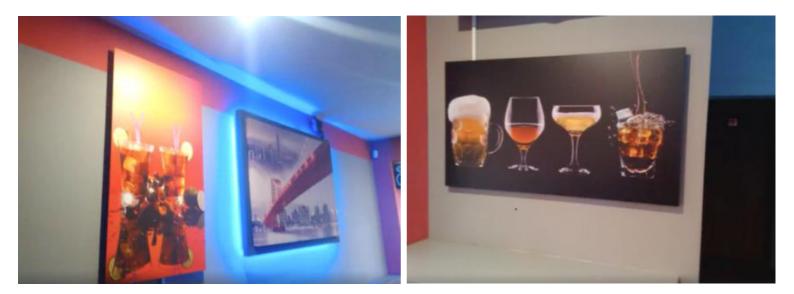

: Innsbruck, Austria Heaters: PE350 and PE540 Mounting type: Wall mounting







## **PROJECT** NB HOTEL

Location: Riga, Latvia Heaters: 11PCS TH600-Pro for bathroom Mounting type: Wall mounting





### **PROJECT** PIZZERIA EHRWALD

Location: Austria Heaters: SC2400-Plus Mounting type: Wall mounting



## **PROJECT** LIGHITNG CEILING

Location: Cypurus Heaters: PE700-Plus with customized back lighting Mounting type: Ceiling mounting









### **PROJECT** APARTMENT MIEMING

Location: Mieming Austria Heaters: GD-Plus(super white)/GD-Plus(black) IC-Plus with the LED lighting Mounting type: Wall and ceiling mounting





### **PROJECT** VILLA FRANCE

Heaters: IC Series Mounting type: Wall mounting



#### **PROJECT** BASEMENT NETHERLANDS

Heaters: IC Series Mounting type: Wall mounting



### **PROJECT** BAR CZECH

Heaters: GD-ART Mounting type: Wall mounting





### **PROJECT** FAMILY HOUSE AUSTRIA

Heaters: IC Series Mounting type: Ceiling mounting



### **PROJECT** HOUSE AUSTRIA

Heaters: GD and PE series Mounting type: Wall mounting



#### **PROJECT** APARTMENT GERMANY

Heaters: PE series and MD series Mounting type: Wall mounting



#### **PROJECT** APARTMENT SLOVENIA

Heaters: PE series Mounting type: Ceiling mounting



#### **PROJECT** KLOOSTERHAAR NETHERLANDS

Heaters: 18PCS IC-Plus and 2PCS MD-Plus Mounting type: Ceiling mounting







#### **PROJECT** HOUSE HEIDBURG

Heaters: IC-Plus and Art-Plus Mounting type: Wall mounting



#### **PROJECT** NURSING HOME MACEDONIA

Heaters: PE sereis Mounting type: Ceiling mounting



## **PROJECT** HOUSE LAVTIA

Heaters