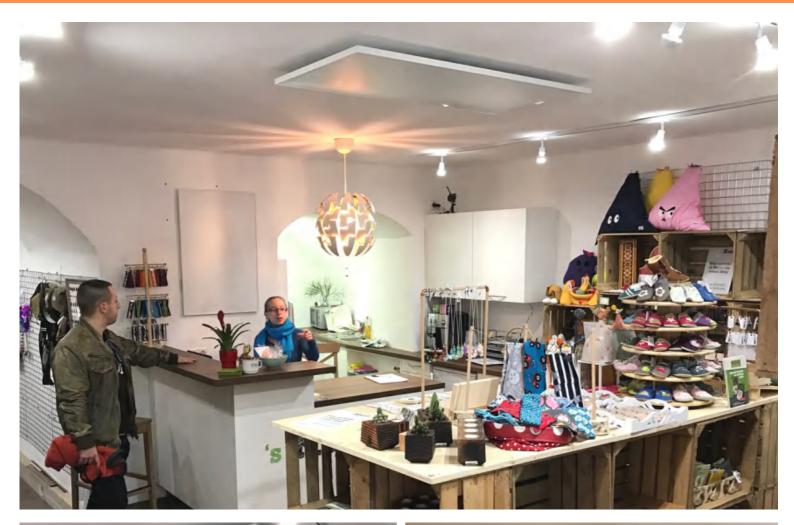

#### **PROJECT** KASTL SHOP

Location: Innsbruck, Austria Heaters: PE540, PE700 and PE1000 Mounting type: Wall and ceiling mounting

**PROJECT** FORMER WATER RESERVOIR

Location: Karvina - Ostrava North Moravia, Czech Republic Heaters: PE Series, totally 95PCS in 16 apartments Heating capacity: 42,340W Mounting type: Ceiling mounting