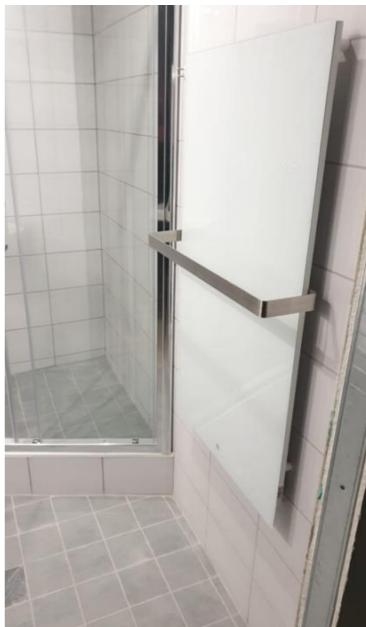

## **PROJECT** NB HOTEL

Location: Riga, Latvia Heaters: 11PCS TH600-Pro for bathroom Mounting type: Wall mounting