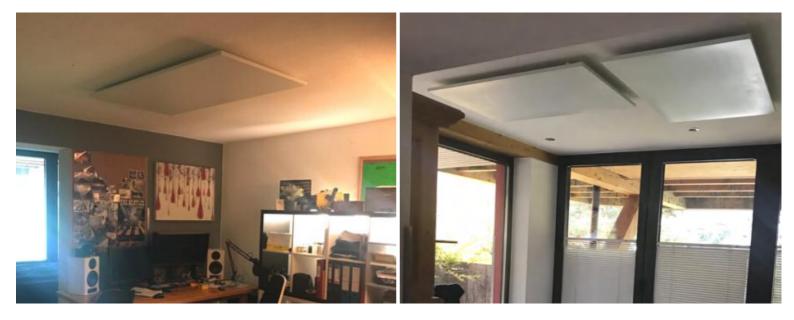

### **PROJECT** FAMILY HOUSE AUSTRIA

Heaters: IC Series Mounting type: Ceiling mounting