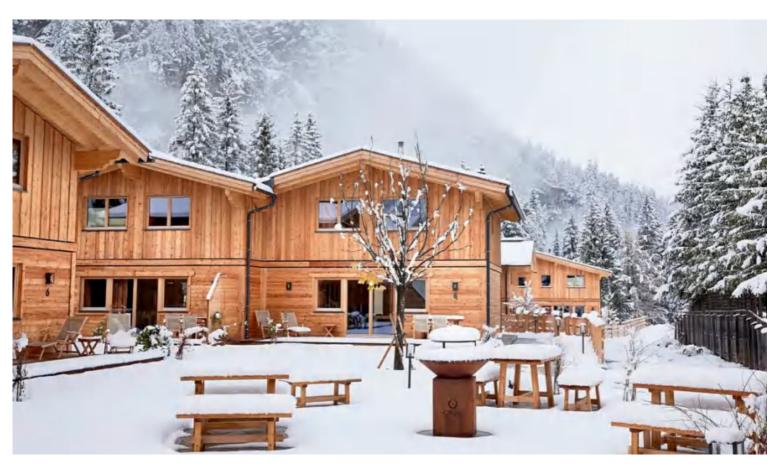

# **PROJECT** CHALETS

Location: Ehrwald Austria Panels:43PCS IC400-Plus, 119SPCS IC700-Plus, 39PCS IC900-Plus, all with custom color of RAL7021 Heating area: 1,700m<sup>2</sup> Mounting type: Ceiling mounting Partner: Kleißl Heiztechnik