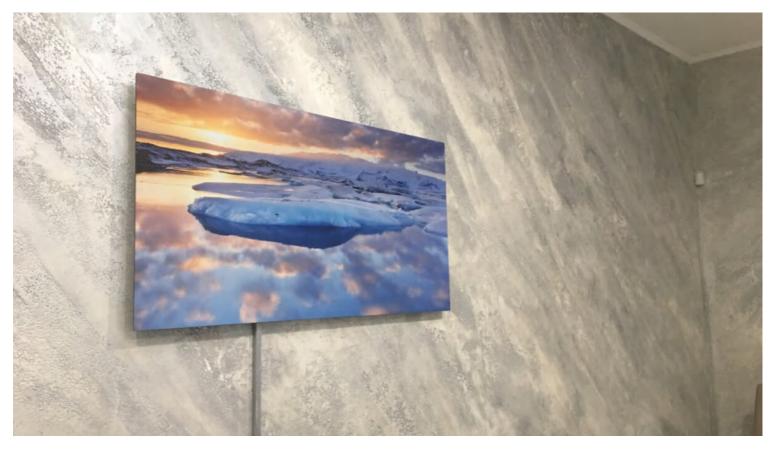

## **PROJECT** CYROLIFE SPA

Location: Prague, Czech Republic Heaters: Glass heater GD700 and printing heater GD700-ART Mounting type: Wall mounting