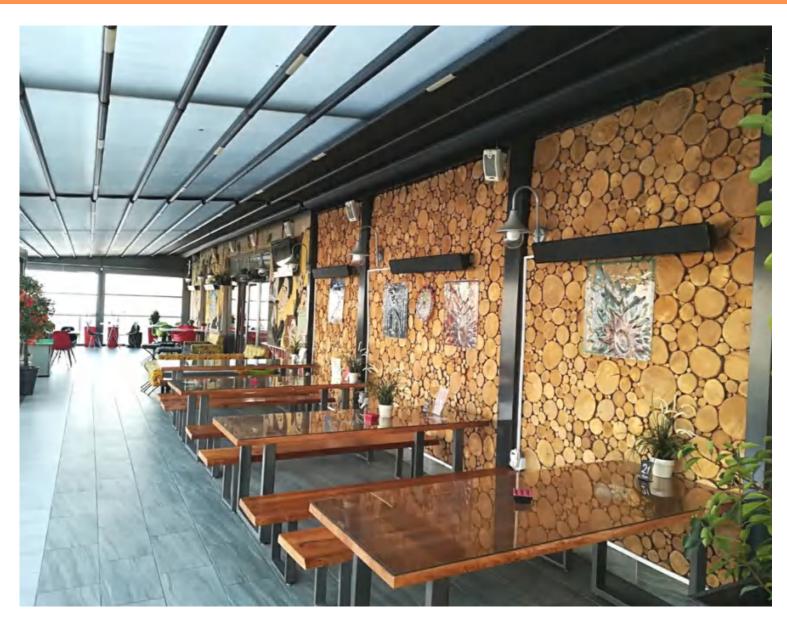

## **PROJECT** RESTAURANT MACEDONIA

Location: Macedonia Heaters: 8PCS SC2400 Mounting type: Wall mounting