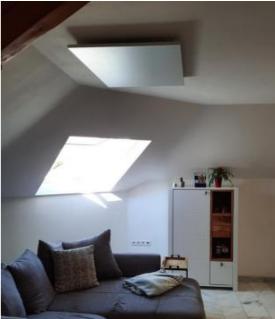

#### **PROJECT** WOODEN HOUSE ALPS

Location: Upper Austria Heaters: PE1000 Mounting type: Ceiling mounting