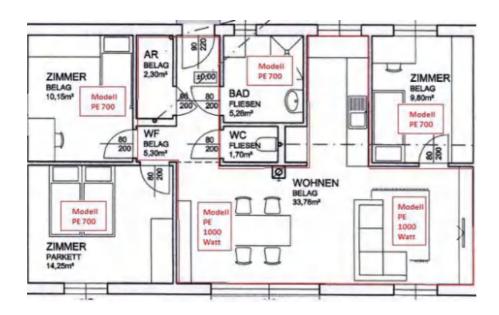

### **PROJECT** CLOTHING SHOP

Location: Netherlands Heaters: PE700 Moutning type: Integrated to ceiling grid