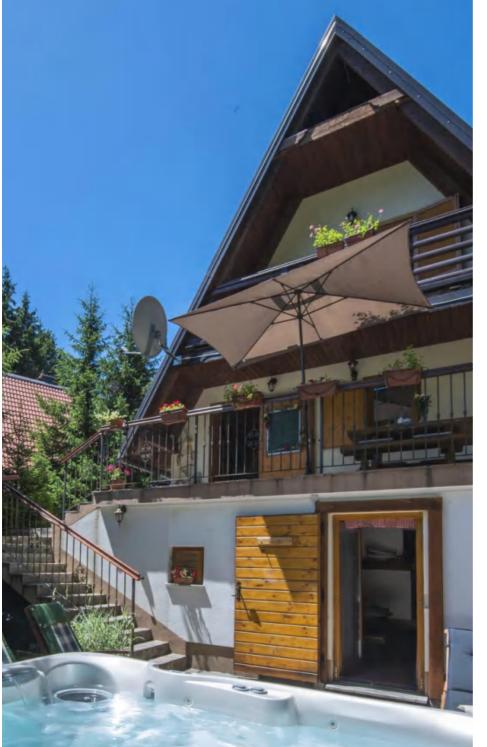

### **PROJECT** CHALET GORSKI KOTAR

Location: Croatia Heaters:PE700-Plus and TH600-Pro Mounting type: Wall and ceiling mounting