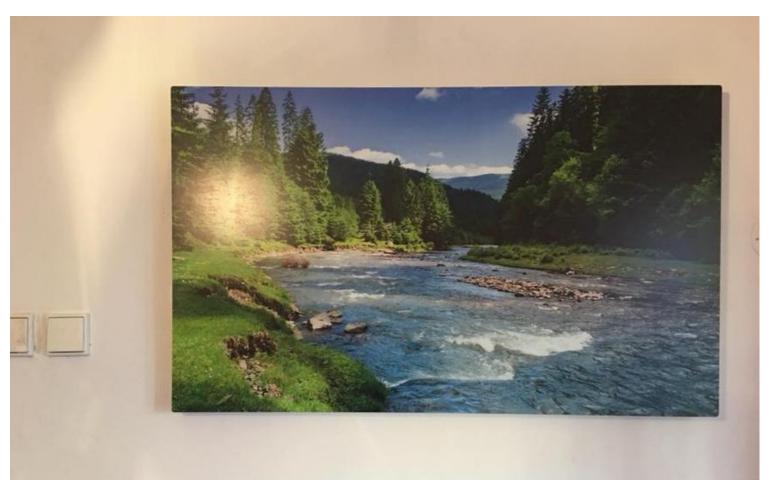

## **PROJECT** APARTMENT VIENNA

Location: Vienna, Austria Heaters: GD and PE series Mounting type: Wall mounting