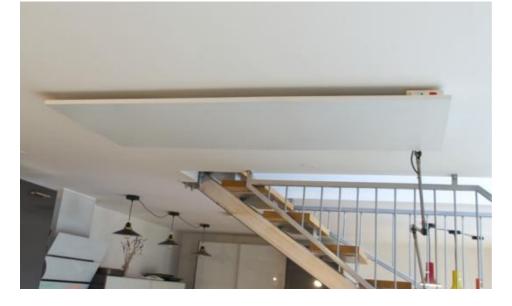

#### **PROJECT** KASTL SHOP

Location: Innsbruck, Austria Heaters: PE540, PE700 and PE1000 Mounting type: Wall and ceiling mounting

**PROJECT** FORMER WATER RESERVOIR

Location: Karvina - Ostrava North Moravia, Czech Republic Heaters: PE Series, totally 95PCS in 16 apartments Heating capacity: 42,340W Mounting type: Ceiling mounting