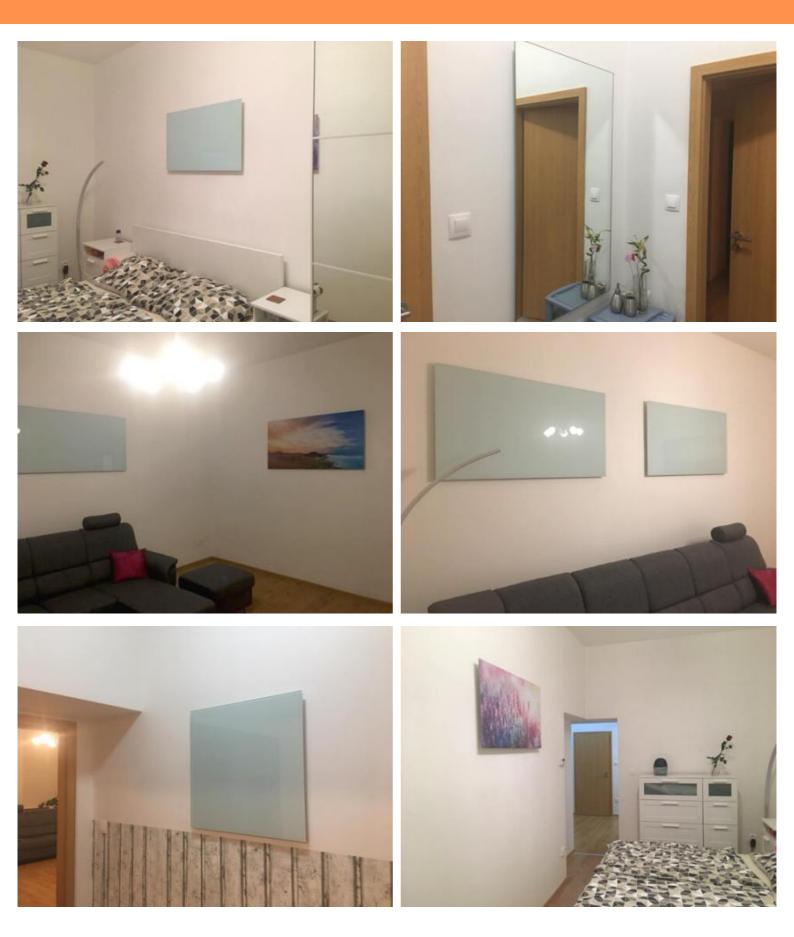

## **PROJECT** MODERN FLAT

Location: Slovenia Heaters: IC900-Plus and IC1100-Plus Moutning type: Ceiling mounting