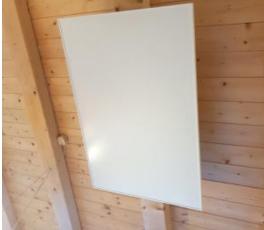

### **PROJECT** FAMILY HOUSE AUSTRIA

Heaters: IC Series Mounting type: Ceiling mounting