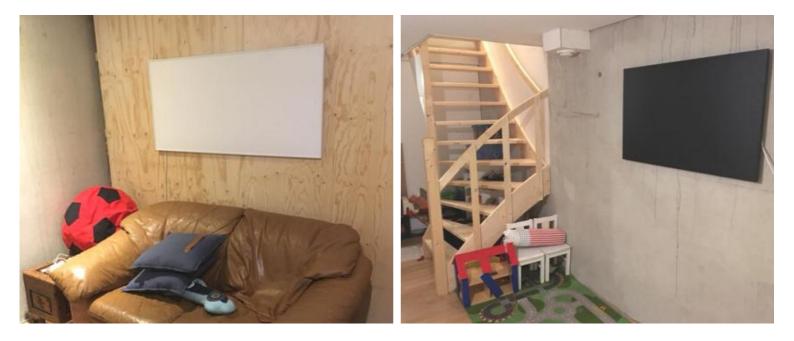

#### **PROJECT** BASEMENT NETHERLANDS

Heaters: IC Series Mounting type: Wall mounting