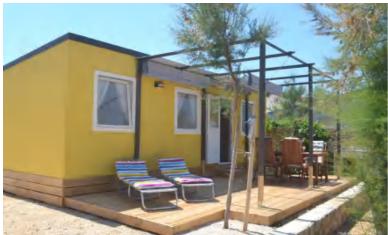

## **PROJECT** MOBILE HOUSE

Location: Croatia Heaters: PE-Plus Mounting type: Ceiling mounting