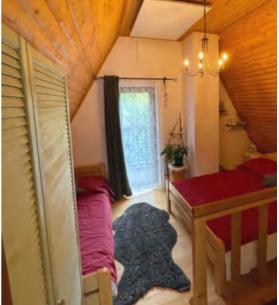

### **PROJECT** CHALET GORSKI KOTAR

Location: Croatia Heaters:PE700-Plus and TH600-Pro Mounting type: Wall and ceiling mounting