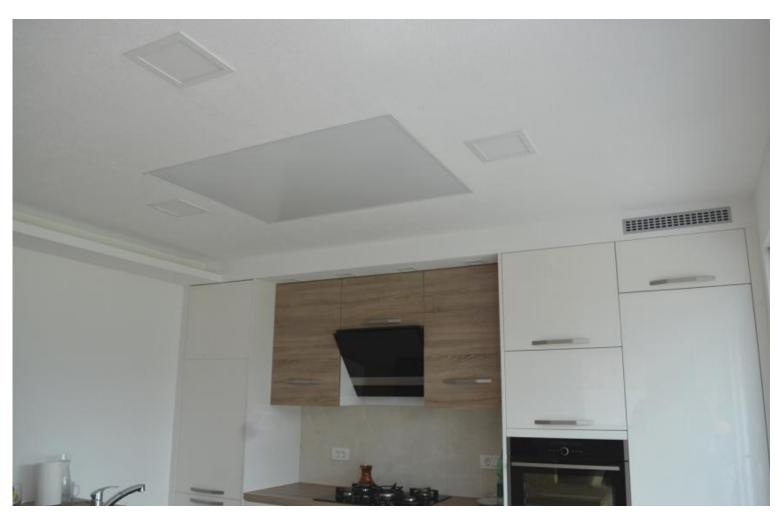

### **PROJECT** INTEGRATED CEILING

Location: Slovenia Heaters: PE series Mounting type: Flush ceiling mounting