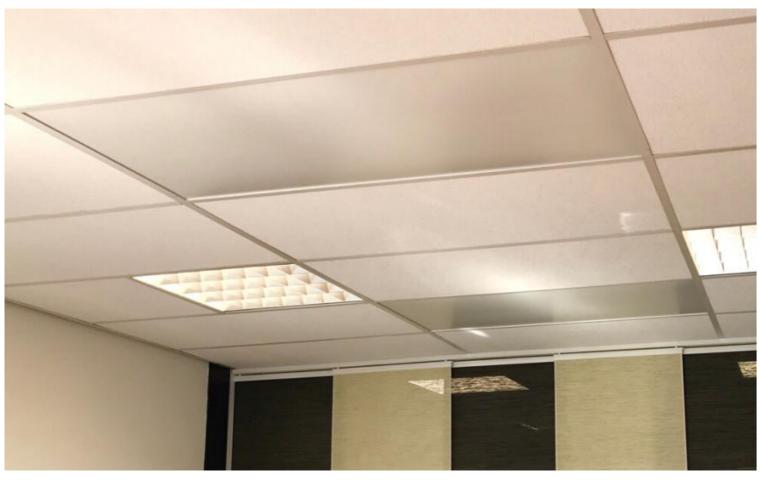

## **PROJECT** OFFICE CEILING NETHERLANDS

Location: Zwolle, Netherlands Heaters: PE700 Moutning type: Integrated to ceiling grid