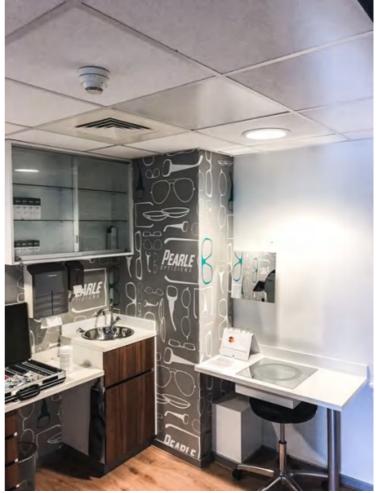

## **PROJECT** OPTICAL STORE

Location: Netherlands Heaters: PE350 Mounting type: Integrated to ceiling grid