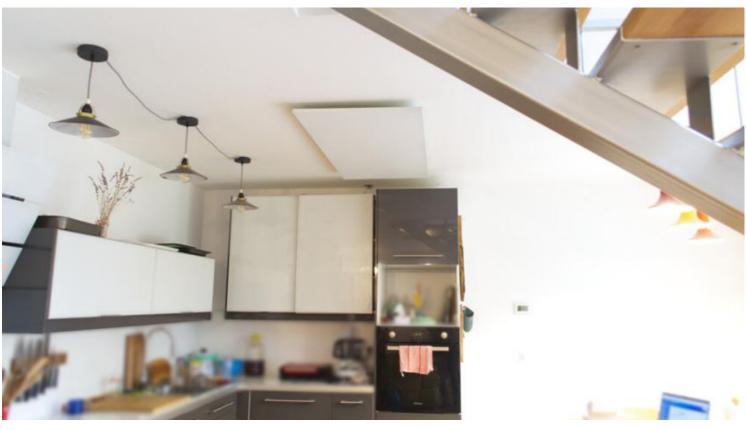

### **PROJECT** VILLA FRANCE

Heaters: IC Series Mounting type: Wall mounting

#### **PROJECT** BASEMENT NETHERLANDS

Heaters: IC Series Mounting type: Wall mounting

### **PROJECT** FAMILY HOUSE AUSTRIA

Heaters: IC Series Mounting type: Ceiling mounting

### **PROJECT** HOUSE AUSTRIA

Heaters: GD and PE series Mounting type: Wall mounting