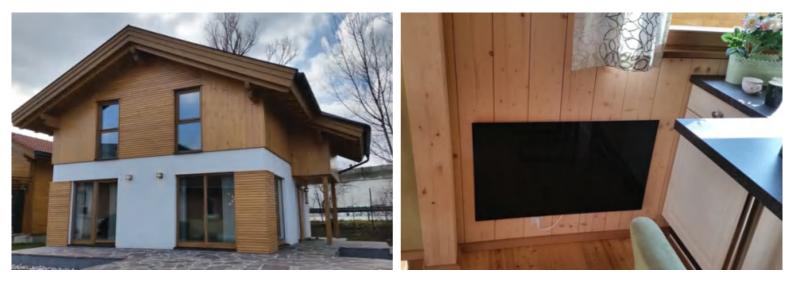

#### **PROJECT** WOODEN HOUSE ALPS

Location: Upper Austria Heaters: PE1000 Mounting type: Ceiling mounting