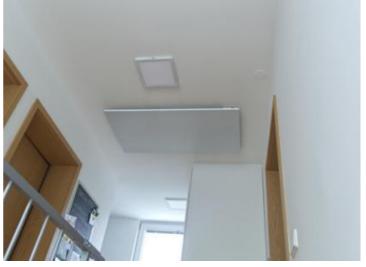

### **PROJECT** VILLA FRANCE

Heaters: IC Series Mounting type: Wall mounting

#### **PROJECT** BASEMENT NETHERLANDS

Heaters: IC Series Mounting type: Wall mounting

### **PROJECT** FAMILY HOUSE AUSTRIA

Heaters: IC Series Mounting type: Ceiling mounting

### **PROJECT** HOUSE AUSTRIA

Heaters: GD and PE series Mounting type: Wall mounting