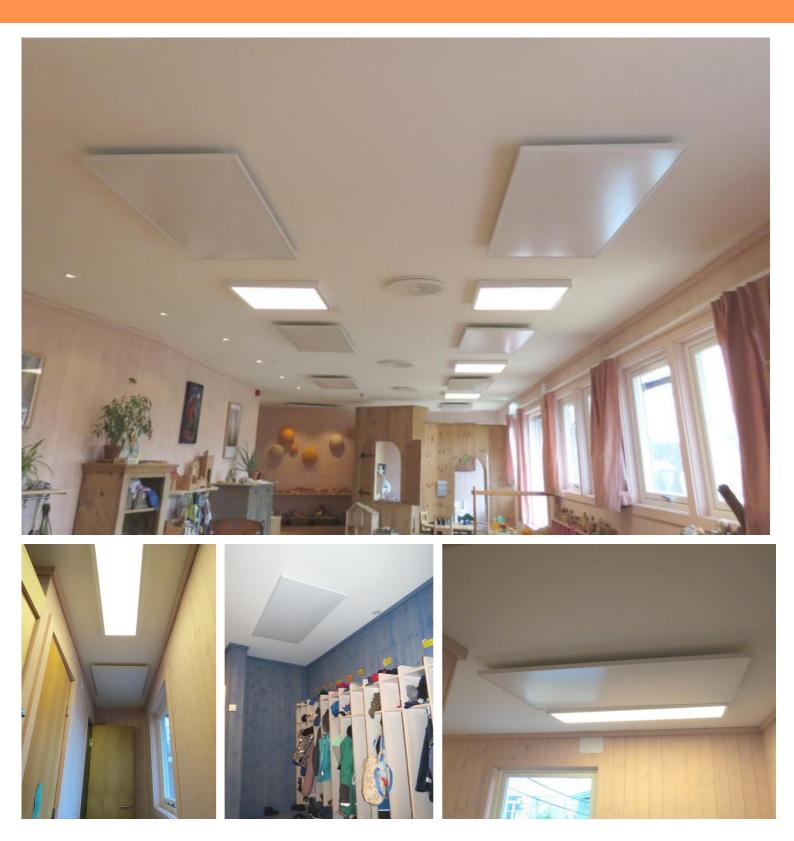

## **PROJECT** CHILD CARE CENTER

Location: Netherlands Heaters: PE1000-Plus Moutning type: Wall mounting