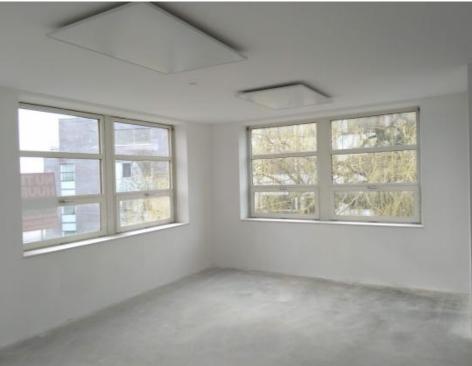

## **PROJECT** OFFICE CEILING NETHERLANDS

Location: Zwolle, Netherlands Heaters: PE700 Moutning type: Integrated to ceiling grid