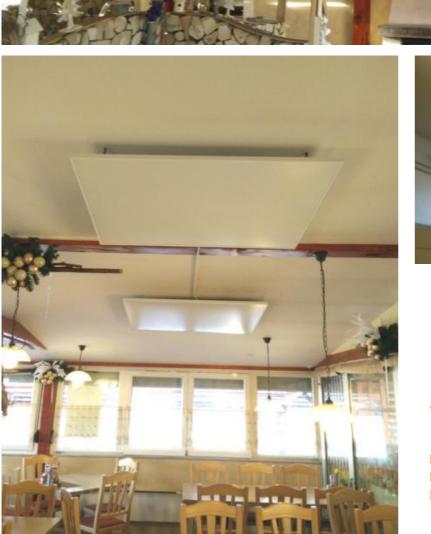

## **PROJECT** CYROLIFE SPA

Location: Prague, Czech Republic Heaters: Glass heater GD700 and printing heater GD700-ART Mounting type: Wall mounting