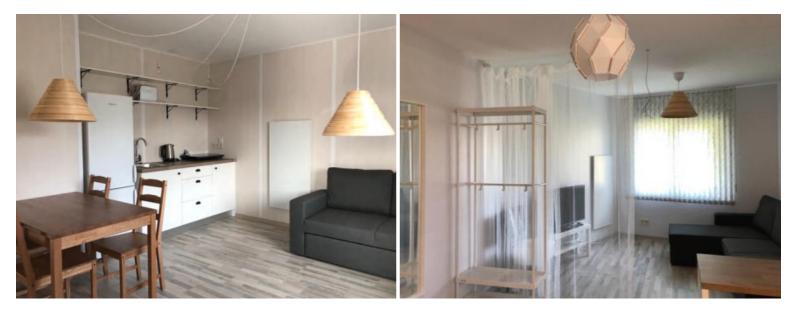

## **PROJECT** DEVENTER

Location: Netherlands Heaters: 100 panels from PE-Plus series with 35 smart 1.0 in 20 apartments Mounting type: Ceiling mounting