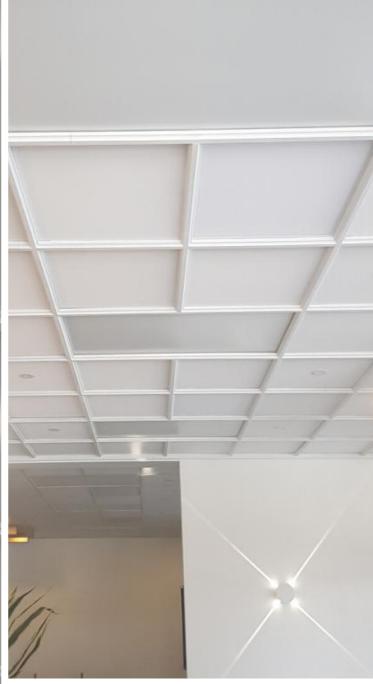

## **PROJECT** OFFICE CEILING NETHERLANDS

Location: Zwolle, Netherlands Heaters: PE700 Moutning type: Integrated to ceiling grid