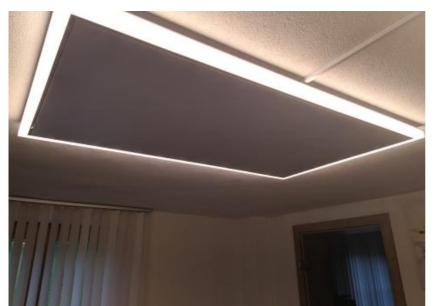

## **PROJECT** LIGHITNG CEILING

Location: Cypurus Heaters: PE700-Plus with customized back lighting Mounting type: Ceiling mounting