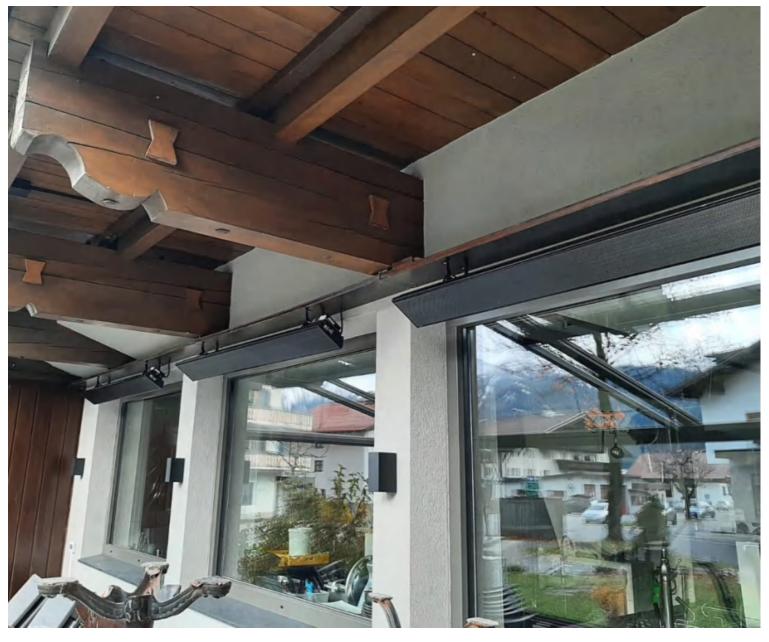

### **PROJECT** PIZZERIA EHRWALD

Location: Austria Heaters: SC2400-Plus Mounting type: Wall mounting