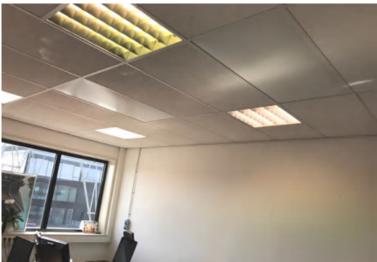

## **PROJECT** OFFICE CEILING NETHERLANDS

Location: Zwolle, Netherlands Heaters: PE700 Moutning type: Integrated to ceiling grid